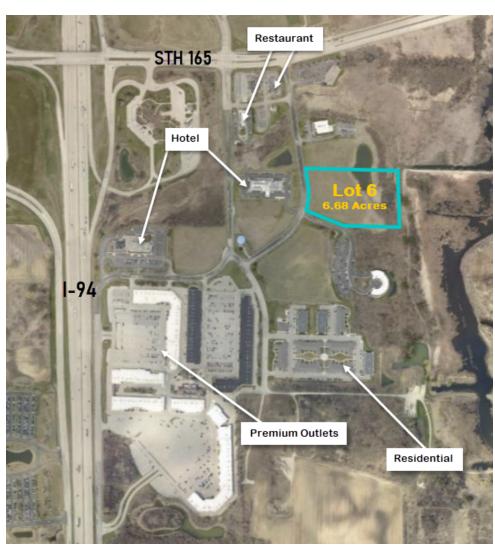

## **Pleasant Prairie, Wisconsin**

- Located directly off Interstate 94 at Hwy 165 – a full service interchange.
- Parcel ready for development with utilities.
- Parcel zoned to allow office, retail, service.
- Views overlooking a 425 acre nature conservancy
- Adjacent to Pleasant Prairie Premium Outlets
- LakeView Corporate Park is a 2,400 acre mixed-use business park that currently includes over 10 million square feet of built space and 7,500 employees.