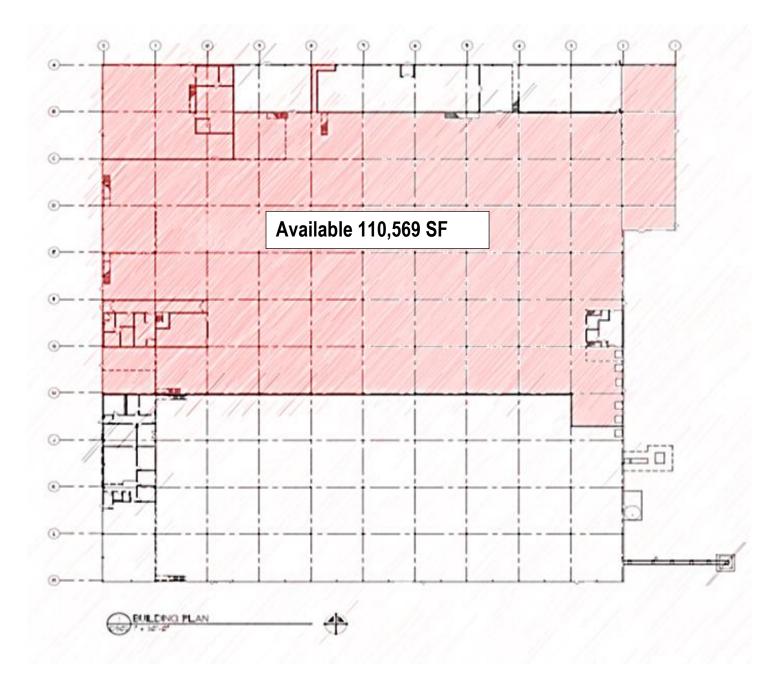

## **Floor Plan**

## Warehouse Space

- Total Available Space110,569 SFMax Contiguous110,569 SFMin. Divisible50,000 SF
- Available for Immediate
  Occupancy
- Abundant Surface Parking for Up to 300 Cars
- Flexible, Open Floor Plan
- Aggressive, Below Market Lease Terms
- Large Electrical Service
- Property is Owned and Managed by Wispark LLC