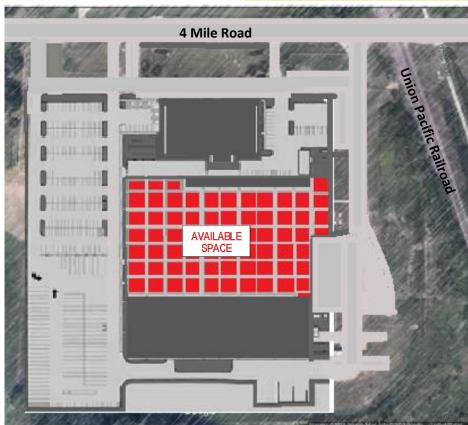

## Site Plan

## Warehouse Space

- Total Available Space110,569 SFMax Contiguous110,569 SFMin. Divisible50,000 SF
- Available for Immediate
  Occupancy
- Abundant Surface Parking for Up to 300 Cars
- Flexible, Open Floor Plan
- Aggressive, Below Market Lease Terms
- Large Electrical Service
- Property is Owned and Managed by Wispark LLC