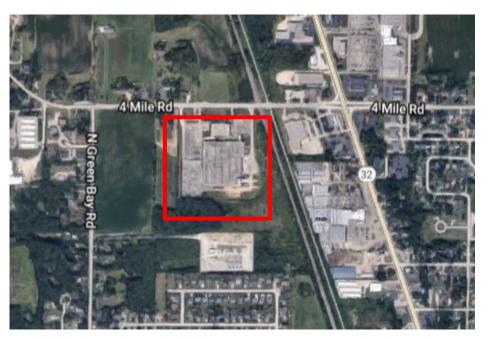

## Warehouse Space for Lease 50,000 - 110,500 SF

## Warehouse Space

- Total Available Space110,569 SFMax Contiguous110,569 SFMin. Divisible50,000 SF
- Available for Immediate
  Occupancy
- Abundant Surface Parking for Up to 300 Cars
- Flexible, Open Floor Plan
- Aggressive, Below Market Lease Terms
- Large Electrical Service
- Property is Owned and Managed by Wispark LLC